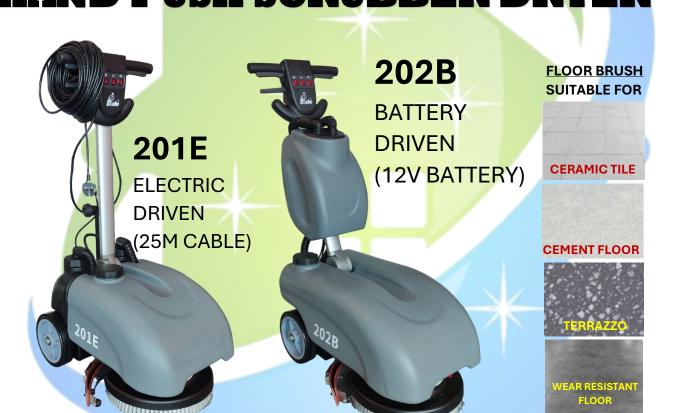

DACHO hand push scrubber dryer offers excellent convenience. Its bendable handle allows easy storage in designated spot, while its portability enables effortless movement between locations with vechicle. It comes with two operating power options to select based on individual preference:

ELECTRIC CABLE : Direct power operated BATTERY : For operation flexibility

## HAND PUSH SCRUBBER DRYER SPECIFICATIONS

| MODEL                      | 201E                                                                              | 202B                                                                       |
|----------------------------|-----------------------------------------------------------------------------------|----------------------------------------------------------------------------|
| TOTAL POWER RATE           | 550W                                                                              | 500W                                                                       |
| VACUUM MOTOR               | 200W                                                                              | 220W                                                                       |
| SUCTION VACUUM             | 500MM H₂O                                                                         | 600MM H₂O                                                                  |
| SHAMPOO TANK (CLEAN)       | 11.8 L                                                                            | 11.6 L                                                                     |
| RECOVERY TANK (DIRTY)      | 13.4 L                                                                            | 12.9 L                                                                     |
| SCRUBBING / SQUEGEE WIDTH  | 35 / 47CM                                                                         | 35 / 47CM                                                                  |
| CLEANING EFFICIENCY        | 1500 M <sup>2</sup> /H                                                            | 1500 M²/H                                                                  |
| BRUSH MOTOR POWER/ SPEED   | 300W / 140RPM                                                                     | 250W / 140RPM                                                              |
| OPERATING VOLTAGE/ CHARGER | AC220V (50HZ)                                                                     | DC12V / 12A                                                                |
| WORKING DURATION           | N/A                                                                               | 3 ~ 4 HOURS                                                                |
| NET WEIGHT                 | 41.5 KG                                                                           | 67.7 KG                                                                    |
| C/W STANDARD ACCESSORIES   | - 1X 14" BRUSH PLATE  - 1Pair Squeegee  - 25M POWER CABLE CORD WITH UK 3 PIN PLUG | - 1X 14" BRUSH PLATE  - 1Pair Squeegee  - 1X 12V BATTERY  - 1X 12A CHARGER |
| MANUAL BOOK                |                                                                                   |                                                                            |
| OPERATING VIDEO            |                                                                                   |                                                                            |